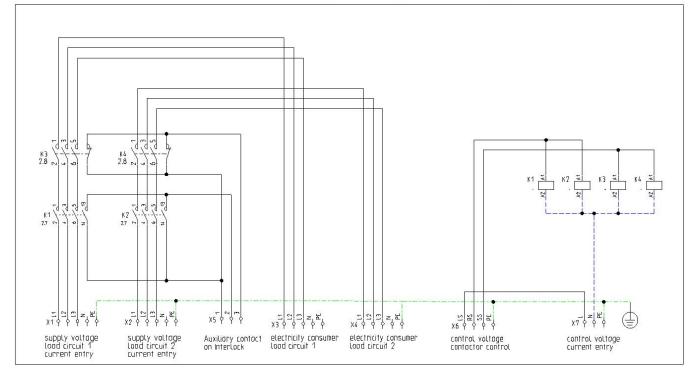

## Wiring diagram

## External switching box type 3 and type 4

Type 1: 1x 32 A / 3x400 V~ Type 2: 1x 32 A / 3x400 V~ Type 3: 2x 32 A / 3x400 V~ Type 4: 2x 65 A / 3x400 V~ IP 66 280 mm x 250 mm x 155 mm (H x W x D) Type 1 & 2: 2x M20 + 2x M25 Type 3 & 4: 2x M20 + 4x M25 Spring-type terminals (max.10 mm<sup>2</sup>) RAL 7035 light gray