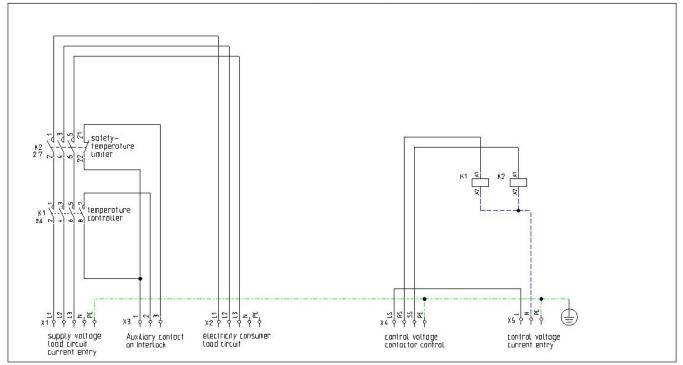

## Wiring diagram

## Switching box with power contactors

for flange heaters

| CE           |                                                                                                                                                                                                                                                                                                                                                                                                                                                                                                                                                                                                                                                                                                         |           |                             | 0       |                    |
|--------------|---------------------------------------------------------------------------------------------------------------------------------------------------------------------------------------------------------------------------------------------------------------------------------------------------------------------------------------------------------------------------------------------------------------------------------------------------------------------------------------------------------------------------------------------------------------------------------------------------------------------------------------------------------------------------------------------------------|-----------|-----------------------------|---------|--------------------|
| Application  | For switching rated power of flange heaters.                                                                                                                                                                                                                                                                                                                                                                                                                                                                                                                                                                                                                                                            |           |                             |         |                    |
| Features     | The integrated contactors serve to switch the load of flange heaters which have only a single-pole temperature controller and a single-pole temperature limiter. After reaching the set temperature at the temperature controller of the heater, this interrupts the control voltage of the contactors. By breaking the contactors, the voltage is disconnected at all poles, and the heating element waits until the temperature has dropped, and the temperature controller allows the contactors to re-energise. Two series-connected contactors guarantee the disconnection process even when a normally open contact remains stuck. The switching box is made of robust powder-coated steel sheet. |           |                             |         |                    |
| Type 1       | The type 1 switching box is designed for flange heaters with a diameter of 180 mm in capacities of 12.0 kW and 15.0 kW.<br>Additional equipment for: AHFOR-B-E-12.0 / AHFOR-BI-E-12.0<br>AHFOR-B-E-15.0 / AHFOR-BI-E-15.0                                                                                                                                                                                                                                                                                                                                                                                                                                                                               |           |                             |         |                    |
| Туре 2       | The type 2 switching box is designed for flange heaters with a diameter of Ø 180 mm in a capacity of 18.0 kW.<br>Additional equipment for: AHFOR-B-E-18.0                                                                                                                                                                                                                                                                                                                                                                                                                                                                                                                                               |           |                             |         |                    |
| Туре 3       | The type 3 switching box is designed for flange heaters with a diameter of Ø 240 mm and 280 mm in capacities of 25.0 to 35.0 kW.<br>Additional equipment for: AHFOR-B-E-25.0 / AHFOR-BI-E-25.0 / AHFR-K-E-25.0 / AHFOR-BI-E-30.0 / AHFOR-BI-E-30.0 / AHFR-K-E-30.0 AHFR-K-E-30.0 AHFR-K-E-35.0                                                                                                                                                                                                                                                                                                                                                                                                          |           |                             |         |                    |
| Тур 4        | The type 4 switching box is designed for flange heaters with a diameter of Ø 240 mm and 280 mm in capacities of 40.0 to 45.0 kW.<br>Additional equipment for: AHFOR-B-E-44.0 / AHFR-K-E-40.0<br>AHFR-K-E-45.0                                                                                                                                                                                                                                                                                                                                                                                                                                                                                           |           |                             |         |                    |
| Type summary | Туре                                                                                                                                                                                                                                                                                                                                                                                                                                                                                                                                                                                                                                                                                                    | Order-no. | Power                       | Voltage | Dimensions (HxWxD) |
| -            | Туре 1                                                                                                                                                                                                                                                                                                                                                                                                                                                                                                                                                                                                                                                                                                  | 012-0102  | 12.0 / 15.0kW               | 400V 3~ | 280x250x155mm      |
|              | Туре 2                                                                                                                                                                                                                                                                                                                                                                                                                                                                                                                                                                                                                                                                                                  | 012-0103  | 18.0kW                      | 400V 3~ | 280x250x155mm      |
|              | Туре 3                                                                                                                                                                                                                                                                                                                                                                                                                                                                                                                                                                                                                                                                                                  | 012-0104  | 25.0 / 30.0 / 32.0 / 35.0kW | 400V 3~ | 280x250x155mm      |